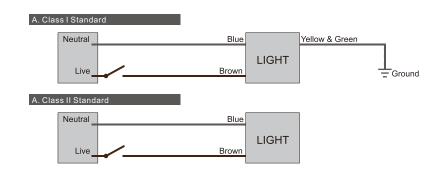

## Wiring:

- 1. Connect supply wires to luminaire wire leads per the wiring diagram using methods that comply with all applicable codes.
- 2. Turn power on.

 $The \, luminaire \, shall \, only \, be \, repaired \, or \, maintained \, by \, the \, manufacturer \, or \, his \, service \, agent \, or \, a \, qualified \, electrician.$ 