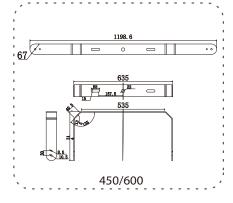

## VELA Series INSTALLATION MANUAL















## A. Class I Standard Neutral Blue LIGHT A. Class II Standard Neutral Blue LIGHT LIGHT LIGHT LIGHT

## Wiring:

- 1. Connect supply wires to luminaire wire leads per the wiring diagram using methods that comply with all applicable codes.
- 2. Turn power on.

The luminaire shall only be repaired or maintained by the manufacturer or his service agent or a qualified electrician.



## Caution, risk of electric shock



This marking indicates that this product should not be disposed with other household wastes throughout the EU. To prevent possible harm to the environment or human health from uncontrolled waste disposal, recycle it responsibly to promote the sustainable reuse of material resources. To return your used device, please use the return and collec on systems or contact the retail