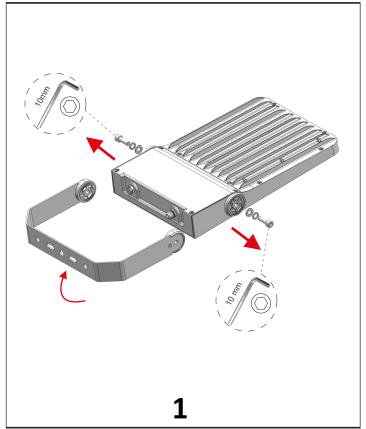

## Wiring:

- 1. Connect supply wires to luminaire wire leads per the wiring diagram using methods that comply with all applicable codes.
- 2. Turn power on.

The luminaire shall only be repaired or maintained by the manufacturer or his service agent or a qualified electrician.