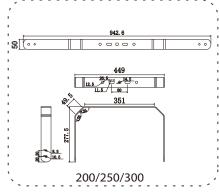

## VELA Series INSTALLATION MANUAL















## A. Class I Standard Neutral Blue LIGHT A. Class II Standard Neutral Blue LIGHT LIGHT LIGHT LIGHT

## Wiring:

- 1. Connect supply wires to luminaire wire leads per the wiring diagram using methods that comply with all applicable codes.
- 2. Turn power on.

The luminaire shall only be repaired or maintained by the manufacturer or his service agent or a qualified electrician.



## Caution, risk of electric shock



This marking indicates that this product should not be disposed with other household wastes throughout the EU. To prevent possible harm to the environment or human health from uncontrolled waste disposal, recycle it responsibly to promote the sustainable reuse of material resources. To return your used device, please use the return and collec on systems or contact the reta