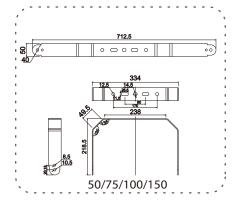

## VELA Series INSTALLATION MANUAL















## A. Class I Standard Neutral Blue LIGHT A. Class II Standard Neutral Blue LIGHT LIGHT LIGHT LIGHT

## Wiring:

- 1. Connect supply wires to luminaire wire leads per the wiring diagram using methods that comply with all applicable codes.
- 2. Turn power on.

The luminaire shall only be repaired or maintained by the manufacturer or his service agent or a qualified electrician.



## Caution, risk of electric shock



This marking indicates that this product should not be disposed with other household wastes throughout the EU. To prevent possible harm to the environment or human health from uncontrolled waste disposal, recycle it responsibly to promote the sustainable reuse of material resources. To return your used device, please use the return and collec on systems or contact the re