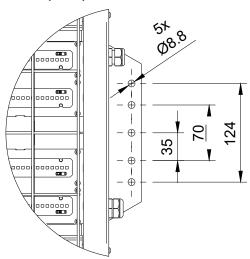

**External cable** Supplied as optional according to project specification

**Installation bracket** Ceiling, Wire, Tube (adjustable angle), Wall (45°angle)

Lifetime L80 70 000 hours (Ta 25°C)

Operating temperature -10°C to 50°C