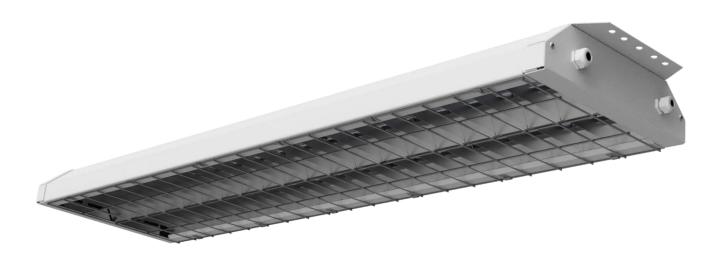

## STEEL SPORT

Steel Sport series is a traditional and robust design armature family for various sports facilities.

Innovative connection makes it easy to install and service in the future. For different installation purposes and projects, Steel Sport luminaries have various options of holders to meet the specifics of every type of Arena. Every armature is equipped with mechanical protection net.

Steel Sport is delivered with 4000 kelvin LEDs and DALI driver as a standard. 3000 kelvin and 5000 kelvin LEDs are optional.

# STEEL SPORT

**Luminous flux** 11 000\* / 22 100lm\*

Correlated color temperature 4000K (K3000, K5000 and K6000 - optional)

Consumption 80\* / 160W\*

**Light source** Integral LED module

**Optics** Symmetrical and asymmetrical options available

**Housing** Steel plate

**Coating** RAL 9010 (pure white), other RAL - optional

**Cover** Ball secure net

**Electrical** Class

Input voltage230VAC/50 HzProtection classIP20; IK10

**Dimming** DALI as standard

**External cable** Supplied as optional according to project specification

**Installation bracket** Ceiling, Wire, Tube (adjustable angle), Wall (45°angle)

Lifetime L80 70 000 hours (Ta 25°C)

Operating temperature -10°C to 50°C

**Standard Dimensions** S - 85x189x1310 / L - 87x326x1305

Certificates CE, Ball Test

\* - Tolerance +/- 7%

STEEL SPORT L