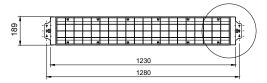

**Standard Dimensions** S - 85x189x1310 / L - 87x326x1305

Certificates CE, Ball Test

\* - Tolerance +/- 7%

STEEL SPORT L

### **STEEL SPORT S**