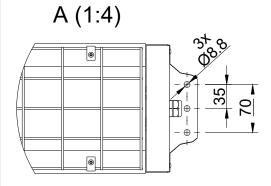

**External cable** Supplied as optional according to project specification

**Installation bracket** Ceiling, Wire, Tube (adjustable angle), Wall (45°angle)

Lifetime L80 70 000 hours (Ta 25°C)

Operating temperature -10°C to 50°C