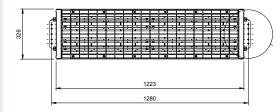

**Standard Dimensions** S - 85x189x1310 / L - 87x326x1305

Certificates CE, Ball Test

\* - Tolerance +/- 7%

STEEL SPORT L

## STEEL SPORT L

A (1:4)