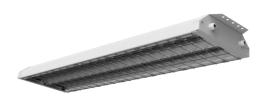

## STEEL SPORT

Steel Sport series is a traditional and robust design armature family for various sports facilities.

Innovative connection makes it easy to install and service in the future. For different installation purposes and projects, Steel Sport luminaries have various options of holders to meet the specifics of every type of Arena. Every armature is equipped with mechanical protection net.

# STEEL SPORT

**Luminous flux** 11 000\* / 22 100lm\*

Correlated color temperature 4000K (K3000, K5000 and K6000 - optional)

Consumption 80\* / 160W\*

**Light source** Integral LED module

**Optics** Symmetrical and asymmetrical options available

**Housing** Steel plate

**Coating** RAL 9010 (pure white), other RAL - optional

**Cover** Ball secure net

**Electrical** Class

Input voltage230VAC/50 HzProtection classIP20; IK10

**Dimming** DALI as standard