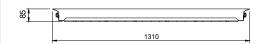

**Standard Dimensions** S - 85x189x1310 / L - 87x326x1305

Certificates CE, Ball Test

\* - Tolerance +/- 7%

STEEL SPORT L