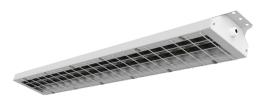

## STEEL SPORT

Steel Sport series is a traditional and robust design armature family for various sports facilities.

Innovative connection makes it easy to install and service in the future. For different installation purposes and projects, Steel Sport luminaries have various options of holders to meet the specifics of every type of Arena. Every armature is equipped with mechanical protection net.

# STEEL SPORT

**Luminous flux** 11 000\* / 22 100lm\*

Correlated color temperature 4000K (K3000, K5000 and K6000 - optional)

Consumption 80\* / 160W\*

**Light source** Integral LED module

**Optics** Symmetrical and asymmetrical options available

**Housing** Steel plate

**Coating** RAL 9010 (pure white), other RAL - optional

**Cover** Ball secure net

**Electrical** Class

Input voltage230VAC/50 HzProtection classIP20; IK10

**Dimming** DALI as standard