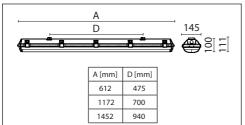

## FORNAX SERIES

| Table of maximal number<br>of luminaires in one line |       |      |       | 10A B<br>Σ | 16A B<br>Σ | 10A C<br>Σ | 16A C<br>Σ |
|------------------------------------------------------|-------|------|-------|------------|------------|------------|------------|
| Length                                               | Σlm   | Σlm  | Σlm   | luminaires | luminaires | luminaires | luminaires |
| 612mm                                                | 2600  |      |       | 32         | 50         | 52         | 85         |
| 612mm                                                | 3200  | 4400 |       | 10         | 16         | 16         | 26         |
| 1172mm                                               | 5200  | 6400 | 8800  | 10         | 16         | 16         | 26         |
| 1172mm                                               | 12800 |      |       | 11         | 18         | 18         | 30         |
| 1452mm                                               | 6500  | 8000 | 11000 | 10         | 16         | 16         | 26         |
| 1452mm                                               | 16000 |      |       | 11         | 18         | 18         | 30         |