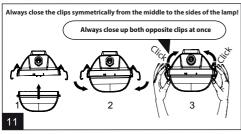

The light source in this luminaire may be replaced only by the manufacturer or its contractual service technician or similarly qualified person!

Installation can only be carried out by an authorized person and according to the mounting instructions. Any other installation is considered to be improper. For well installation and good luminaire work is necessary ensure a planarity of a mounting surface. Make sure that the luminaire is always disconnected from the power supply before the installation work. Do not use the luminaire if damaged or if damaged the power cable. Only damp microfiber cloth can be used for cleaning. technical changes are subjected without notice. Do not dispose the luminaire or its parts as household waste, but make the proper recycling.