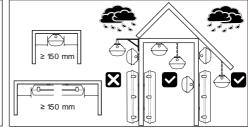

The light source in this luminaire may be replaced only by the manufacturer or its contractual service technician or similarly qualified person!

Installation can only be carried out by an authorized person and according to the mounting instructions. Any other installation is considered to be improper. For well installation and good luminaire work is necessary ensure a planarity of a mounting surface. Make sure that the luminaire is always disconnected from the power supply before the installation work. Do not use the luminaire if damaged or if damaged the power cable. Only damp microfiber cloth can be used for cleaning. technical changes are subjected without notice. Do not dispose the luminaire or its parts as household waste, but make the proper recycling.