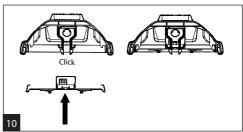

The light source in this luminaire may be replaced only by the manufacturer or its contractual service technician or similarly qualified person!

Installation can only be carried out by an authorized person and according to the mounting instructions. Any other installation is considered to be improper. For well installation and good luminaire work is necessary ensure a planarity of a mounting surface. Make sure that the luminaire is always disconnected from the power supply before the installation work. Do not use the luminaire if damaged or if damaged the power cable. Only damp microfiber cloth can be used for cleaning. technical changes are subjected without notice. Do not dispose the luminaire or its parts as household waste, but make the proper recycling.