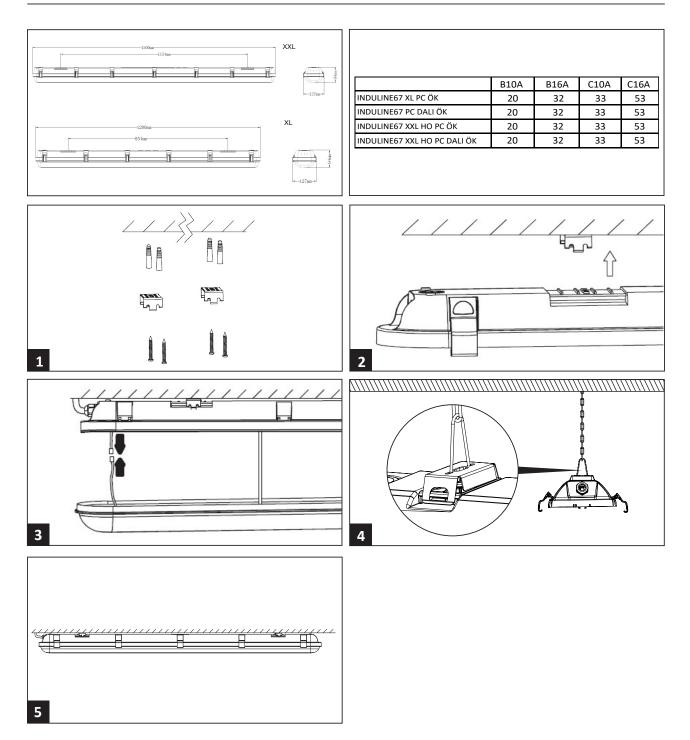

## The light source in this luminaire may be replaced only by the manufacturer or its contractual service technician or similarly qualified person!

Installation can only be carried out by an authorized person and according to the mounting instructions. Any other installation is considered to be improper. For well installation and good luminaire work is necessary ensure a planarity of a mounting surface. Make sure that the luminaire is always disconnected from the power supply before the installation work. Do not use the luminaire if damaged or if damaged the power cable. Only damp microfiber cloth can be used for cleaning. technical changes are subjected without notice. Do not dispose the luminaire or its parts as household waste, but make the proper recycling.