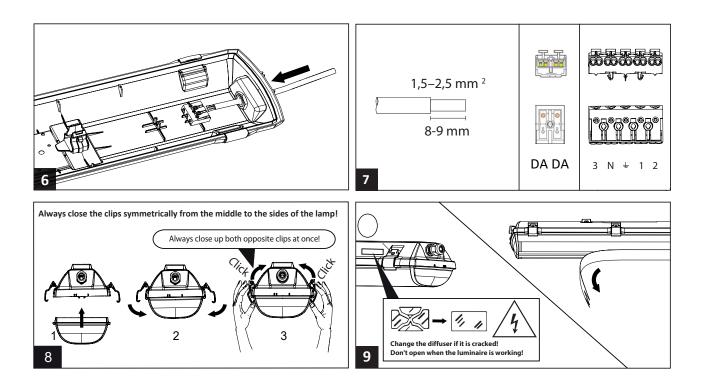

## The light source in this luminaire may be replaced only by the manufacturer or its contractual service technician or similarly qualified person!

Installation can only be carried out by an authorized person and according to the mounting instructions. Any other installation is considered to be improper. For well installation and good luminaire work is necessary ensure a planarity of a mounting surface. Make sure that the luminaire is always disconnected from the power supply before the installation work. Do not use the luminaire if damaged or if damaged the power cable. Only damp microfiber cloth can be used for cleaning. technical changes are subjected without notice. Do not dispose the luminaire or its parts as household waste, but make the proper recycling.