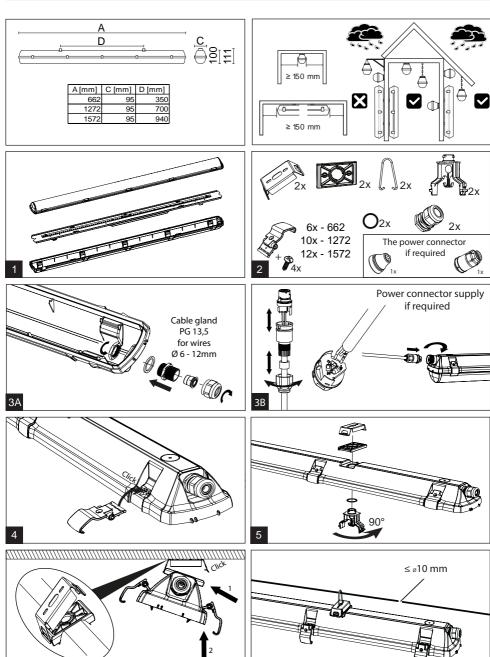

6B

LINUM

**SERIES** 

230V 50/60Hz

IP66

Installation can only be carried out by an authorized person and according to the mounting instructions. Any other installation is considered to be improper. For well installation and good luminaire work is necessary ensure a planarity of a mounting surface. Make sure that the luminaire is always disconnected from the power supply before the installation work. Do not use the luminaire if damaged or if damaged the power cable. Only damp microfiber cloth can be used for cleaning. Technical changes are subjected without notice. Do not dispose the luminaire or its parts as household waste, but make the proper recycling.