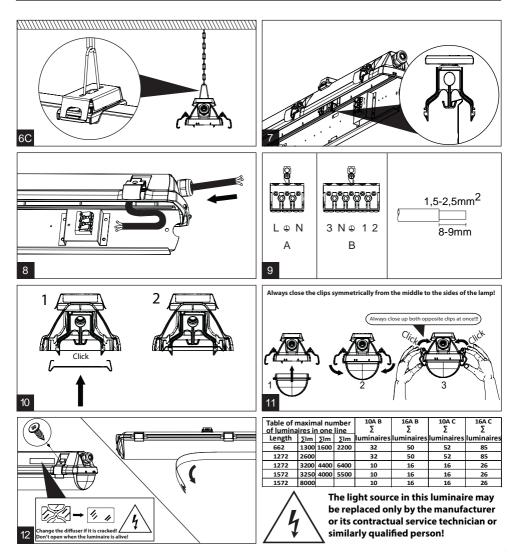

6B

LINUM

**SERIES** 

230V 50/60Hz

IP66

Installation can only be carried out by an authorized person and according to the mounting instructions. Any other installation is considered to be improper. For well installation and good luminaire work is necessary ensure a planarity of a mounting surface. Make sure that the luminaire is always disconnected from the power supply before the installation work. Do not use the luminaire if damaged or if damaged the power cable. Only damp microfiber cloth can be used for cleaning. Technical changes are subjected without notice. Do not dispose the luminaire or its parts as household waste, but make the proper recycling.