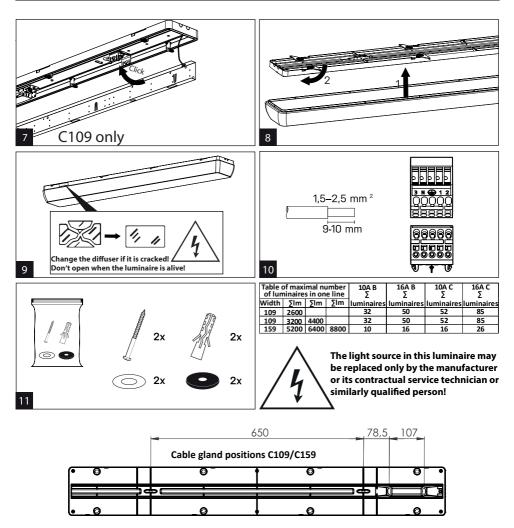

Installation can only be carried out by an authorized person and according to the mounting instructions. Any other installation is considered to be improper. For well installation and good luminaire work is necessary ensure a planarity of a mounting surface. Make sure that the luminaire is always disconnected from the power supply before the installation work. Do not use the luminaire if damaged or if damaged the power cable. Only damp microfiber cloth can be used for cleaning. Technical changes are subjected without notice. Do not dispose the luminaire or its parts as household waste, but make the proper recycling.