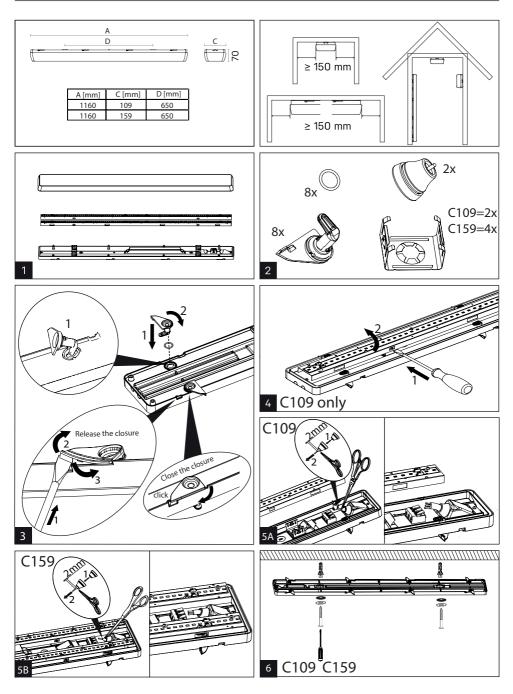

Installation can only be carried out by an authorized person and according to the mounting instructions. Any other installation is considered to be improper. For well installation and good luminaire work is necessary ensure a planarity of a mounting surface. Make sure that the luminaire is always disconnected from the power supply before the installation work. Do not use the luminaire if damaged or if damaged the power cable. Only damp microfiber cloth can be used for cleaning. Technical changes are subjected without notice. Do not dispose the luminaire or its parts as household waste, but make the proper recycling.