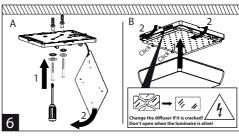

### **LUNA SQUARE**

|     | Spacer part position considering to inside equipment of luminaire |                                              |  |  |  |  |
|-----|-------------------------------------------------------------------|----------------------------------------------|--|--|--|--|
|     | Α                                                                 | Motion sensor                                |  |  |  |  |
|     | В                                                                 | Emergency lighting                           |  |  |  |  |
|     | С                                                                 | Without emergency lighting and motion sensor |  |  |  |  |
| - 1 |                                                                   |                                              |  |  |  |  |

## **LUNA SQUARE**

Installation can only be carried out by an authorized person and according to the mounting instructions. Any other installation is considered to be improper. For well installation and good luminaire work is necessary ensure a planarity of a mounting surface. Make sure that the luminaire is always disconnected from the power supply before the installation work. Do not use the luminaire if damaged or if damaged the power cable. Only damp microfiber cloth can be used for cleaning. Technical changes are subjected without notice. Do not dispose the luminaire or its parts as household waste, but make the proper recycling.