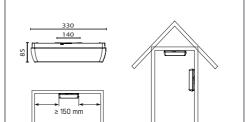

### LUNA ROUND

### **LUNA SQUARE**

|     | Spacer part position considering to inside equipment of luminaire |                                              |  |  |  |  |
|-----|-------------------------------------------------------------------|----------------------------------------------|--|--|--|--|
|     | Α                                                                 | Motion sensor                                |  |  |  |  |
|     | В                                                                 | Emergency lighting                           |  |  |  |  |
|     | С                                                                 | Without emergency lighting and motion sensor |  |  |  |  |
| - 1 |                                                                   |                                              |  |  |  |  |

# **LUNA ROUND**

## **LUNA SQUARE**

Installation can only be carried out by an authorized person and according to the mounting instructions. Any other installation is considered to be improper. For well installation and good luminaire work is necessary ensure a planarity of a mounting surface. Make sure that the luminaire is always disconnected from the power supply before the installation work. Do not use the luminaire if damaged or if damaged the power cable. Only damp microfiber cloth can be used for cleaning. Technical changes are subjected without notice. Do not dispose the luminaire or its parts as household waste, but make the proper recycling.