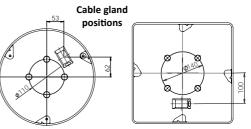

### LUNA ROUND

### **LUNA SQUARE**

|     | Spacer part position considering to inside equipment of luminaire |                                              |  |  |  |  |
|-----|-------------------------------------------------------------------|----------------------------------------------|--|--|--|--|
|     | Α                                                                 | Motion sensor                                |  |  |  |  |
|     | В                                                                 | Emergency lighting                           |  |  |  |  |
|     | С                                                                 | Without emergency lighting and motion sensor |  |  |  |  |
| - 1 |                                                                   |                                              |  |  |  |  |