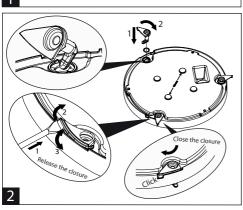

# **LUNA ROUND**

## **LUNA SQUARE**

Installation can only be carried out by an authorized person and according to the mounting instructions. Any other installation is considered to be improper. For well installation and good luminaire work is necessary ensure a planarity of a mounting surface. Make sure that the luminaire is always disconnected from the power supply before the installation work. Do not use the luminaire if damaged or if damaged the power cable. Only damp microfiber cloth can be used for cleaning. Technical changes are subjected without notice. Do not dispose the luminaire or its parts as household waste, but make the proper recycling.