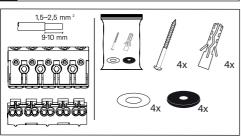

## **LUNA SQUARE**

Installation can only be carried out by an authorized person and according to the mounting instructions. Any other installation is considered to be improper. For well installation and good luminaire work is necessary ensure a planarity of a mounting surface. Make sure that the luminaire is always disconnected from the power supply before the installation work. Do not use the luminaire if damaged or if damaged the power cable. Only damp microfiber cloth can be used for cleaning. Technical changes are subjected without notice. Do not dispose the luminaire or its parts as household waste, but make the proper recycling.