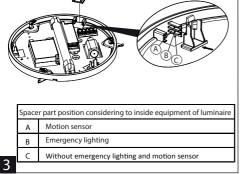

### LUNA ROUND

### **LUNA SQUARE**

|     | Spacer part position considering to inside equipment of luminaire |                                              |  |  |  |  |
|-----|-------------------------------------------------------------------|----------------------------------------------|--|--|--|--|
|     | Α                                                                 | Motion sensor                                |  |  |  |  |
|     | В                                                                 | Emergency lighting                           |  |  |  |  |
|     | С                                                                 | Without emergency lighting and motion sensor |  |  |  |  |
| - 1 |                                                                   |                                              |  |  |  |  |