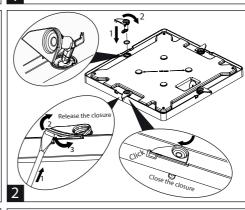

### **LUNA SQUARE**

|     | Spacer part position considering to inside equipment of luminaire |                                              |  |  |  |  |
|-----|-------------------------------------------------------------------|----------------------------------------------|--|--|--|--|
|     | Α                                                                 | Motion sensor                                |  |  |  |  |
|     | В                                                                 | Emergency lighting                           |  |  |  |  |
|     | С                                                                 | Without emergency lighting and motion sensor |  |  |  |  |
| - 1 |                                                                   |                                              |  |  |  |  |

## **LUNA SQUARE**

Installation can only be carried out by an authorized person and according to the mounting instructions. Any other installation is considered to be improper. For well installation and good luminaire work is necessary ensure a planarity of a mounting surface. Make sure that the luminaire is always disconnected from the power supply before the installation work. Do not use the luminaire if damaged or if damaged the power cable. Only damp microfiber cloth can be used for cleaning. Technical changes are subjected without notice. Do not dispose the luminaire or its parts as household waste, but make the proper recycling.