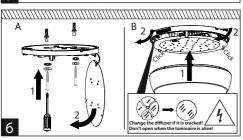

# **LUNA ROUND**

## **LUNA SQUARE**

Installation can only be carried out by an authorized person and according to the mounting instructions. Any other installation is considered to be improper. For well installation and good luminaire work is necessary ensure a planarity of a mounting surface. Make sure that the luminaire is always disconnected from the power supply before the installation work. Do not use the luminaire if damaged or if damaged the power cable. Only damp microfiber cloth can be used for cleaning. Technical changes are subjected without notice. Do not dispose the luminaire or its parts as household waste, but make the proper recycling.