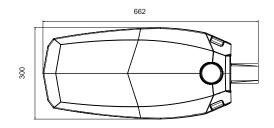

Operating temperature -40° to 50°C.

Light fitting protection IP66;IK09

**Dimensions** 662mm/ 777mm - 300mm/ 330mm - 125mm/ 125mm

Standards IEC/EN

Country of origin Made in EU

Can be integrated with smart city luminaire management systems over WI-FI using Tridonic CIS 30 DA2 RF controllers.