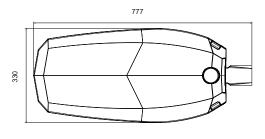

Operating temperature -40° to 50°C.

Light fitting protection IP66;IK09

**Dimensions** 662mm/ 777mm - 300mm/ 330mm - 125mm/ 125mm

Standards IEC/EN

Country of origin Made in EU

Can be integrated with smart city luminaire management systems over WI-FI using Tridonic CIS 30 DA2 RF controllers.

SOLA 140 / 190