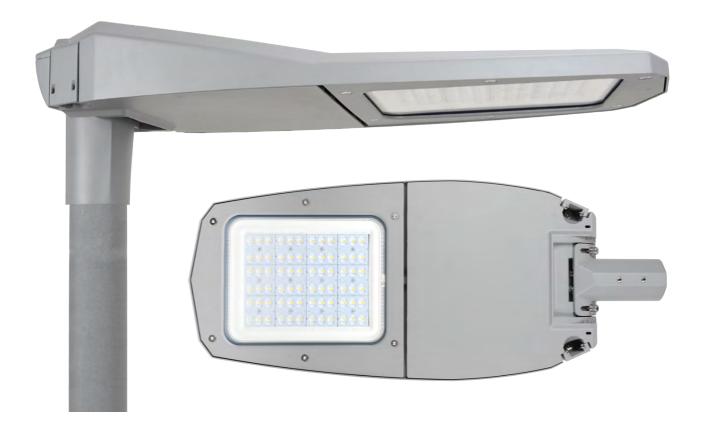

## SOLA

SOLA series luminaries are the ideal solution for fulfilling requirements of functional street lighting and residential areas. Equipped with high-quality electrical components, long lifetime is assured. Tool-free design enables easy, safe and minimal cost for maintenance and installation.

SOLA series offers a reliable way to reduce energy consumption and create a more attractive urban living environment with visual comfort for public and residential areas.

## **SOLA**

**Luminous flux** 9000lm - 25000lm

Correlated color temperature 3000K, 4000K, 5000K, 6000K

**Light source** Integral LED module

**Housing** ADC12 die-cast aluminium

**Cover** Toughened 6mm glass (IK09)

**Screws** 304 stainless screws

**Driver** Tridonics / Meanwell / Signify

**Electrical** Class I or Class II

**Input voltage** 90-305VAC / 50-60Hz ; 170-305VAC / 50-60Hz 6KV,

Surge protection 10KV or 20KV

**Dimming** Dali / 1-10V / PWM / AstroDIM / Zhaga/ NEMA/ D4i

External cable 10m, 12m, 15m, 18m

Installation bracket diameter 60mm

Compatibility of pole diameters 48/60mm (76mm with adapter)

**Lifetime** 100,000 hours (at 25°C).

Operating temperature -40° to 50°C.

Light fitting protection IP66;IK09

**Dimensions** 662mm/ 777mm - 300mm/ 330mm - 125mm/ 125mm

Standards IEC/EN

Country of origin Made in EU

Can be integrated with smart city luminaire management systems over WI-FI using Tridonic CIS 30 DA2 RF controllers.