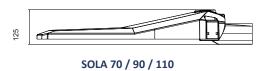

Operating temperature -40° to 50°C.

Light fitting protection IP66;IK09

**Dimensions** 662mm/ 777mm - 300mm/ 330mm - 125mm/ 125mm

Standards IEC/EN

Country of origin Made in EU

Can be integrated with smart city luminaire management systems over WI-FI using Tridonic CIS 30 DA2 RF controllers.