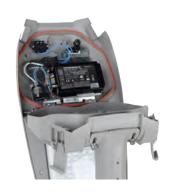

## **SOLA**

**Luminous flux** 9000lm - 25000lm

Correlated color temperature 3000K, 4000K, 5000K, 6000K

**Light source** Integral LED module

**Housing** ADC12 die-cast aluminium

**Cover** Toughened 6mm glass (IK09)

**Screws** 304 stainless screws

**Driver** Tridonics / Meanwell / Signify

**Electrical** Class I or Class II

**Input voltage** 90-305VAC / 50-60Hz ; 170-305VAC / 50-60Hz 6KV,

Surge protection 10KV or 20KV

**Dimming** Dali / 1-10V / PWM / AstroDIM / Zhaga/ NEMA/ D4i

External cable 10m, 12m, 15m, 18m

Installation bracket diameter 60mm

Compatibility of pole diameters 48/60mm (76mm with adapter)

**Lifetime** 100,000 hours (at 25°C).

Operating temperature -40° to 50°C.

Light fitting protection IP66;IK09

**Dimensions** 662mm/ 777mm - 300mm/ 330mm - 125mm/ 125mm

Standards IEC/EN

Country of origin Made in EU

Can be integrated with smart city luminaire management systems over WI-FI using Tridonic CIS 30 DA2 RF controllers.