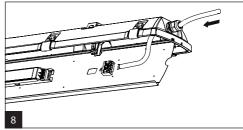

## **FORNAX**

















Installation can only be carried out by an authorized person and according to the mounting instructions. Any other installation is considered to be improper. For well installation and good luminaire work is necessary ensure a planarity of a mounting surface. Make sure that the luminaire is always disconnected from the power supply before the installation work. Do not use the luminaire if damaged or if damaged the power cable. Only damp microfiber cloth can be used for cleaning. technical changes are subjected without notice. Do not dispose the luminaire or its parts as household waste, but make the proper recycling.

| Table of maximal number<br>of luminaires in one line |       |      |       | 10A B<br>Σ | 16A B<br>Σ | 10A C<br>Σ | 16A C<br>Σ |
|--------------------------------