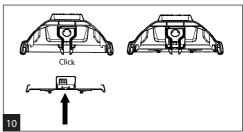

## **FORNAX**

















Installation can only be carried out by an authorized person and according to the mounting instructions. Any other installation is considered to be improper. For well installation and good luminaire work is necessary ensure a planarity of a mounting surface. Make sure that the luminaire is always disconnected from the power supply before the installation work. Do not use the luminaire if damaged or if damaged the power cable. Only damp microfiber cloth can be used for cleaning. technical changes are subjected without notice. Do not dispose the luminaire or its parts as household waste, but make the proper recycling.

| Table of maximal number<br>of luminaires in one line |       |      |       | 10A B<br>Σ | 16A B<br>Σ | 10A C<br>Σ | 16A C<br>Σ |
|------------------------------------