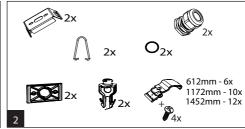

## **FORNAX**

















Installation can only be carried out by an authorized person and according to the mounting instructions. Any other installation is considered to be improper. For well installation and good luminaire work is necessary ensure a planarity of a mounting surface. Make sure that the luminaire is always disconnected from the power supply before the installation work. Do not use the luminaire if damaged or if damaged the power cable. Only damp microfiber cloth can be used for cleaning. technical changes are subjected without notice. Do not dispose the luminaire or its parts as household waste, but make the proper recycling.

| Table of maximal number<br>of luminaires in one line |       |      |       | 10A B<br>Σ | 16A B<br>Σ | 10A C<br>Σ | 16A C<br>