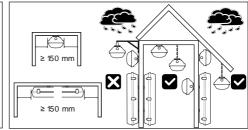

## **FORNAX**

















Installation can only be carried out by an authorized person and according to the mounting instructions. Any other installation is considered to be improper. For well installation and good luminaire work is necessary ensure a planarity of a mounting surface. Make sure that the luminaire is always disconnected from the power supply before the installation work. Do not use the luminaire if damaged or if damaged the power cable. Only damp microfiber cloth can be used for cleaning. technical changes are subjected without notice. Do not dispose the luminaire or its parts as household waste, but make the proper recycling.

| Table of maximal number<br>of luminaires in one line |       |      |       | 10A B<br>Σ | 16A B<br>Σ | 10A C<br>Σ | 16A C