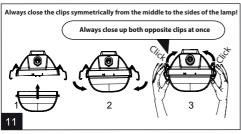

## **FORNAX**

Installation can only be carried out by an authorized person and according to the mounting instructions. Any other installation is considered to be improper. For well installation and good luminaire work is necessary ensure a planarity of a mounting surface. Make sure that the luminaire is always disconnected from the power supply before the installation work. Do not use the luminaire if damaged or if damaged the power cable. Only damp microfiber cloth can be used for cleaning. technical changes are subjected without notice. Do not dispose the luminaire or its parts as household waste, but make the proper recycling.