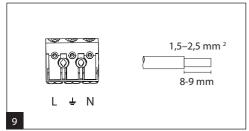

## **FORNAX**

















Installation can only be carried out by an authorized person and according to the mounting instructions. Any other installation is considered to be improper. For well installation and good luminaire work is necessary ensure a planarity of a mounting surface. Make sure that the luminaire is always disconnected from the power supply before the installation work. Do not use the luminaire if damaged or if damaged the power cable. Only damp microfiber cloth can be used for cleaning. technical changes are subjected without notice. Do not dispose the luminaire or its parts as household waste, but make the proper recycling.

| Table of maximal number<br>of luminaires in one line |       |      |       | 10A B<br>Σ | 16A B<br>Σ | 10A C<br>Σ | 16A C<br>Σ |
|----------------------------------