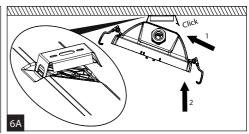

## **FORNAX**

















Installation can only be carried out by an authorized person and according to the mounting instructions. Any other installation is considered to be improper. For well installation and good luminaire work is necessary ensure a planarity of a mounting surface. Make sure that the luminaire is always disconnected from the power supply before the installation work. Do not use the luminaire if damaged or if damaged the power cable. Only damp microfiber cloth can be used for cleaning. technical changes are subjected without notice. Do not dispose the luminaire or its parts as household waste, but make the proper recycling.

| Table of maximal number<br>of luminaires in one line |       |      |       | 10A B<br>Σ | 16A B<br>Σ | 10A C<br>Σ | 16A C<br>Σ |
|---