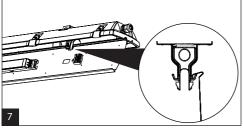

## **FORNAX**

















Installation can only be carried out by an authorized person and according to the mounting instructions. Any other installation is considered to be improper. For well installation and good luminaire work is necessary ensure a planarity of a mounting surface. Make sure that the luminaire is always disconnected from the power supply before the installation work. Do not use the luminaire if damaged or if damaged the power cable. Only damp microfiber cloth can be used for cleaning. technical changes are subjected without notice. Do not dispose the luminaire or its parts as household waste, but make the proper recycling.

| Table of maximal number<br>of luminaires in one line |       |      |       | 10A B<br>Σ | 16A B<br>Σ | 10A C<br>Σ | 16A C<br>Σ |
|------------------------------