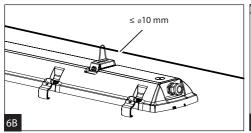

## **FORNAX**

Installation can only be carried out by an authorized person and according to the mounting instructions. Any other installation is considered to be improper. For well installation and good luminaire work is necessary ensure a planarity of a mounting surface. Make sure that the luminaire is always disconnected from the power supply before the installation work. Do not use the luminaire if damaged or if damaged the power cable. Only damp microfiber cloth can be used for cleaning. technical changes are subjected without notice. Do not dispose the luminaire or its parts as household waste, but make the proper recycling.