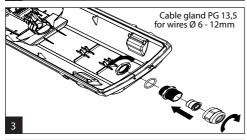

## **FORNAX**

















Installation can only be carried out by an authorized person and according to the mounting instructions. Any other installation is considered to be improper. For well installation and good luminaire work is necessary ensure a planarity of a mounting surface. Make sure that the luminaire is always disconnected from the power supply before the installation work. Do not use the luminaire if damaged or if damaged the power cable. Only damp microfiber cloth can be used for cleaning. technical changes are subjected without notice. Do not dispose the luminaire or its parts as household waste, but make the proper recycling.

| Table of maximal number<br>of luminaires in one line |       |      |       | 10A B<br>Σ | 16A B<br>Σ | 10A C<br>Σ | 16A C<br>Σ