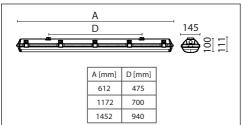

## **FORNAX**

















Installation can only be carried out by an authorized person and according to the mounting instructions. Any other installation is considered to be improper. For well installation and good luminaire work is necessary ensure a planarity of a mounting surface. Make sure that the luminaire is always disconnected from the power supply before the installation work. Do not use the luminaire if damaged or if damaged the power cable. Only damp microfiber cloth can be used for cleaning. technical changes are subjected without notice. Do not dispose the luminaire or its parts as household waste, but make the proper recycling.

| Table of maximal number<br>of luminaires in one line |       |      |       | 10A B<br>Σ | 16A B<br>Σ | 10A C<br>Σ | 16A