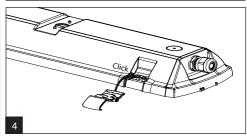

## **FORNAX**

















Installation can only be carried out by an authorized person and according to the mounting instructions. Any other installation is considered to be improper. For well installation and good luminaire work is necessary ensure a planarity of a mounting surface. Make sure that the luminaire is always disconnected from the power supply before the installation work. Do not use the luminaire if damaged or if damaged the power cable. Only damp microfiber cloth can be used for cleaning. technical changes are subjected without notice. Do not dispose the luminaire or its parts as household waste, but make the proper recycling.

| Table of maximal number<br>of luminaires in one line |       |      |       | 10A B<br>Σ | 16A B<br>Σ | 10A C<br>Σ | 16A C<br>Σ |