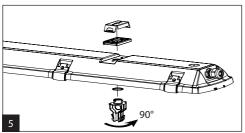

## **FORNAX**

















Installation can only be carried out by an authorized person and according to the mounting instructions. Any other installation is considered to be improper. For well installation and good luminaire work is necessary ensure a planarity of a mounting surface. Make sure that the luminaire is always disconnected from the power supply before the installation work. Do not use the luminaire if damaged or if damaged the power cable. Only damp microfiber cloth can be used for cleaning. technical changes are subjected without notice. Do not dispose the luminaire or its parts as household waste, but make the proper recycling.

| Table of maximal number<br>of luminaires in one line |       |      |       | 10A B<br>Σ | 16A B<br>Σ | 10A C<br>Σ | 16A C<br>Σ |
|-