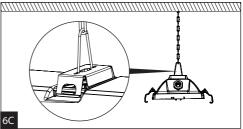

## **FORNAX**

Installation can only be carried out by an authorized person and according to the mounting instructions. Any other installation is considered to be improper. For well installation and good luminaire work is necessary ensure a planarity of a mounting surface. Make sure that the luminaire is always disconnected from the power supply before the installation work. Do not use the luminaire if damaged or if damaged the power cable. Only damp microfiber cloth can be used for cleaning. technical changes are subjected without notice. Do not dispose the luminaire or its parts as household waste, but make the proper recycling.