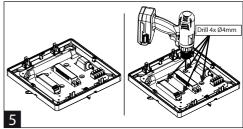

## LUNA ROUND



# **LUNA SQUARE**

















### LUNA ROUND LUNASQUARE







### **LUNA ROUND**

## LUNA SQUARE



















Installation can only be carried out by an authorized person and according to the mounting instructions. Any other installation is considered to be improper. For well installation and good luminaire work is necessary ensure a planarity of a mounting surface. Make sure that the luminaire is always disconnected from the power supply before the installation work. Do not use the luminaire if damaged or if damaged the power cable. Only damp microfiber cloth can be used for cleaning. Technical changes are subjected without notice. Do not dispose the luminaire or its parts as household waste, but make the proper recycling.

| A C   |
|-------|
|       |
| aires |
| 5     |
| 5     |
|       |
|       |



The light source in this luminaire may be replaced only by the manufacturer or i