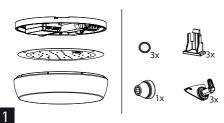

## LUNA SQUARE

Installation can only be carried out by an authorized person and according to the mounting instructions. Any other installation is considered to be improper. For well installation and good luminaire work is necessary ensure a planarity of a mounting surface. Make sure that the luminaire is always disconnected from the power supply before the installation work. Do not use the luminaire if damaged or if damaged the power cable. Only damp microfiber cloth can be used for cleaning. Technical changes are subjected without notice. Do not dispose the luminaire or its parts as household waste, but make the proper recycling.