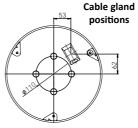

## LUNA ROUND



# **LUNA SQUARE**

















### LUNA ROUND LUNASQUARE







### **LUNA ROUND**

## LUNA SQUARE



















Installation can only be carried out by an authorized person and according to the mounting instructions. Any other installation is considered to be improper. For well installation and good luminaire work is necessary ensure a planarity of a mounting surface. Make sure that the luminaire is always disconnected from the power supply before the installation work. Do not use the luminaire if damaged or if damaged the power cable. Only damp microfiber cloth can be used for cleaning. Technical changes are subjected without notice. Do not dispose the luminaire or its parts as household waste, but make the proper recycling.

| A C   |
|-------|
|       |
| aires |
| 5     |
| 5     |
|       |
|       |



The light source in this luminaire may be replaced only by the manufacturer or its contr