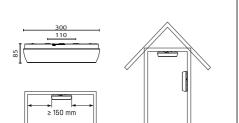

## LUNA SQUARE

Installation can only be carried out by an authorized person and according to the mounting instructions. Any other installation is considered to be improper. For well installation and good luminaire work is necessary ensure a planarity of a mounting surface. Make sure that the luminaire is always disconnected from the power supply before the installation work. Do not use the luminaire if damaged or if damaged the power cable. Only damp microfiber cloth can be used for cleaning. Technical changes are subjected without notice. Do not dispose the luminaire or its parts as household waste, but make the proper recycling.