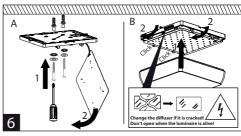

| A C   |
|-------|
|       |
| aires |
| 5     |
| 5     |
|       |
|       |

The light source in this luminaire may be replaced only by the manufacturer or its contractual service technician or similarly qualified person!

52-4/D 2