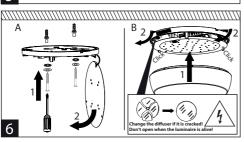

| A C   |
|-------|
|       |
| aires |
| 5     |
| 5     |
|       |
|       |

The light source in this luminaire may be replaced only by the manufacturer or its contractual service technician or similarly qualified person!

52-4/D 2