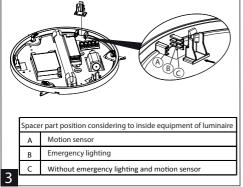

| A C   |
|-------|
|       |
| aires |
| 5     |
| 5     |
|       |
|       |

The light source in this luminaire may be replaced only by the manufacturer or its contractual service technician or similarly qualified person!