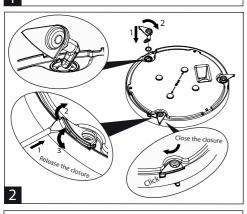

## LUNA SQUARE

Installation can only be carried out by an authorized person and according to the mounting instructions. Any other installation is considered to be improper. For well installation and good luminaire work is necessary ensure a planarity of a mounting surface. Make sure that the luminaire is always disconnected from the power supply before the installation work. Do not use the luminaire if damaged or if damaged the power cable. Only damp microfiber cloth can be used for cleaning. Technical changes are subjected without notice. Do not dispose the luminaire or its parts as household waste, but make the proper recycling.