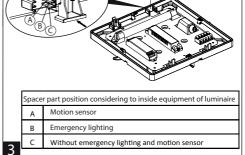

| A C   |
|-------|
|       |
| aires |
| 5     |
| 5     |
|       |
|       |

The light source in this luminaire may be replaced only by the manufacturer or its contractual service technician or similarly qualified person!