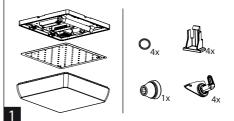

## LUNA ROUND



# **LUNA SQUARE**

















### LUNA ROUND LUNASQUARE







### **LUNA ROUND**

## LUNA SQUARE



















Installation can only be carried out by an authorized person and according to the mounting instructions. Any other installation is considered to be improper. For well installation and good luminaire work is necessary ensure a planarity of a mounting surface. Make sure that the luminaire is always disconnected from the power supply before the installation work. Do not use the luminaire if damaged or if damaged the power cable. Only damp microfiber cloth can be used for cleaning. Technical changes are subjected without notice. Do not dispose the luminaire or its parts as household waste, but make the proper recycling.

| A C   |
|-------|
|       |
| aires |
| 5     |
| 5     |
|       |
|