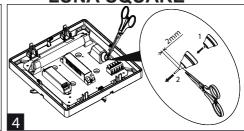

# **LUNA SQUARE**

## LUNA SQUARE

Installation can only be carried out by an authorized person and according to the mounting instructions. Any other installation is considered to be improper. For well installation and good luminaire work is necessary ensure a planarity of a mounting surface. Make sure that the luminaire is always disconnected from the power supply before the installation work. Do not use the luminaire if damaged or if damaged the power cable. Only damp microfiber cloth can be used for cleaning. Technical changes are subjected without notice. Do not dispose the luminaire or its parts as household waste, but make the proper recycling.