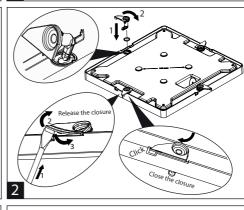

## LUNA SQUARE

Installation can only be carried out by an authorized person and according to the mounting instructions. Any other installation is considered to be improper. For well installation and good luminaire work is necessary ensure a planarity of a mounting surface. Make sure that the luminaire is always disconnected from the power supply before the installation work. Do not use the luminaire if damaged or if damaged the power cable. Only damp microfiber cloth can be used for cleaning. Technical changes are subjected without notice. Do not dispose the luminaire or its parts as household waste, but make the proper recycling.