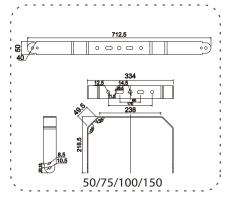

## **VELA Series INSTALLATION MANUAL**















## A. Class I Standard Neutral Blue Yellow & Green LIGHT Live Brown Ground A. Class II Standar Neutral Blue LIGHT

## Wiring:

- 1. Connect supply wires to luminaire wire leads per the wiring diagram using methods that comply with all applicable codes.
- 2. Turn power on.

The luminaire shall only be repaired or maintained by the manufacturer or his service agent or a qualified electrician!

## Caution, risk of electric shock!



This marking indicates that this product should not be disposed with other household wastes throughout the EU. To prevent possible harm to the environment or human health from uncontrolled waste disposal, recycle it responsibly to promote the sustainable reuse of material resources. To return your used device, please use the return and collect on systems or