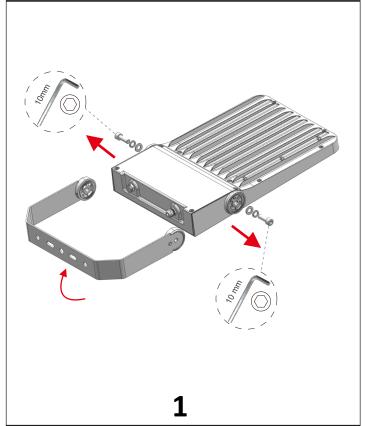

## Wiring:

- 1. Connect supply wires to luminaire wire leads per the wiring diagram using methods that comply with all applicable codes.
- 2. Turn power on.

The luminaire shall only be repaired or maintained by the manufacturer or his service agent or a qualified electrician!