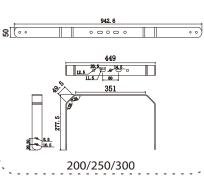

## **VELA Series INSTALLATION MANUAL**















## A. Class I Standard Neutral Blue Yellow & Green LIGHT Live Brown Ground A. Class II Standar Neutral Blue LIGHT

## Wiring:

- 1. Connect supply wires to luminaire wire leads per the wiring diagram using methods that comply with all applicable codes.
- 2. Turn power on.

The luminaire shall only be repaired or maintained by the manufacturer or his service agent or a qualified electrician!

## Caution, risk of electric shock!



This marking indicates that this product should not be disposed with other household wastes throughout the EU. To prevent possible harm to the environment or human health from uncontrolled waste disposal, recycle it responsibly to promote the sustainable reuse of material resources. To return your used device, please use the return and collect on systems or co