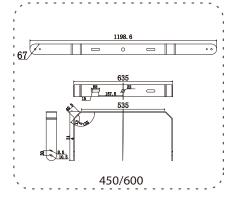

## **VELA Series INSTALLATION MANUAL**















## A. Class I Standard Neutral Blue Yellow & Green LIGHT Live Brown Ground A. Class II Standar Neutral Blue LIGHT

## Wiring:

- 1. Connect supply wires to luminaire wire leads per the wiring diagram using methods that comply with all applicable codes.
- 2. Turn power on.

The luminaire shall only be repaired or maintained by the manufacturer or his service agent or a qualified electrician!

## Caution, risk of electric shock!



This marking indicates that this product should not be disposed with other household wastes throughout the EU. To prevent possible harm to the environment or human health from uncontrolled waste disposal, recycle it responsibly to promote the sustainable reuse of material resources. To return your used device, please use the return and collect on systems or cont