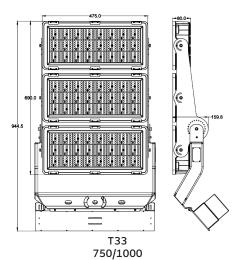

| Туре     | Luminous flux<br>netto (lm) | Power (W) | Efficacy (lm/W) | Standard<br>CCT (K) | Standard CRI |
|----------|-----------------------------|-----------|-----------------|---------------------|--------------|
| T32 400  | 56000                       | 400       | 140             | 4000                | >70          |
| T32 500  | 70000                       | 500       | 140             | 4000                | >70          |
| T32 650  | 91000                       | 650       | 140             | 4000                | >70          |
| T33 750  | 105000                      | 750       | 140             | 4000                | >70          |
| T33 1000 | 140000                      | 1000      | 140             | 4000                | >70          |