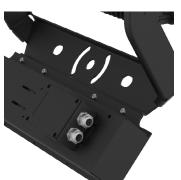

## **TECHNICAL INFORMATION**

| Luminous flux                                              | 56,000lm - 140,000lm                                                             |
|------------------------------------------------------------|----------------------------------------------------------------------------------|
| Correlated color                                           | 3000K - 4000K                                                                    |
| temperature                                                |                                                                                  |
| Light source                                               | Integral LED module                                                              |
| Housing                                                    | Aluminium                                                                        |
| Cover                                                      | Tempered glass                                                                   |
| Driver CAB                                                 | External / Pre-fixed to mounting bracket                                         |
| Driver                                                     | Tridonics / Meanwell / Inventronics                                              |
|                                                            |                                                                                  |
|                                                            |                                                                                  |
| Input voltage                                              | AC100-277V / 50-60Hz                                                             |
| Input voltage Surge protection                             | AC100-277V / 50-60Hz<br>10KV or 20KV (optional)                                  |
|                                                            | ·                                                                                |
| Surge protection                                           | 10KV or 20KV (optional)                                                          |
| Surge protection Dimming                                   | 10KV or 20KV (optional) Dali / 1-10V                                             |
| Surge protection Dimming External cable                    | 10KV or 20KV (optional) Dali / 1-10V Length upon request                         |
| Surge protection Dimming External cable Lifetime           | 10KV or 20KV (optional) Dali / 1-10V Length upon request 80,000 hours (at 25°C). |
| Surge protection Dimming External cable Lifetime Operating | 10KV or 20KV (optional) Dali / 1-10V Length upon request 80,000 hours (at 25°C). |