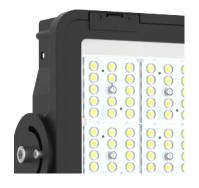

## T30 SERIES

The T30 Floodlight Series is an innovative solution which is designed for sports and multifunctional lighting applications.

The Series represents maximum reliability, robustness, ease of installation and quality. State-of-the-art lighting technology and an IP65 protection rating make the floodlight family the first choice for a range of lighting tasks outdoors, while simultaneously ensuring economical, low-maintenance and energy-efficient lighting solutions.

## **TECHNICAL INFORMATION**

| Luminous flux                                              | 56,000lm - 140,000lm                                                             |
|------------------------------------------------------------|----------------------------------------------------------------------------------|
| Correlated color                                           | 3000K - 4000K                                                                    |
| temperature                                                |                                                                                  |
| Light source                                               | Integral LED module                                                              |
| Housing                                                    | Aluminium                                                                        |
| Cover                                                      | Tempered glass                                                                   |
| Driver CAB                                                 | External / Pre-fixed to mounting bracket                                         |
| Driver                                                     | Tridonics / Meanwell / Inventronics                                              |
|                                                            |                                                                                  |
|                                                            |                                                                                  |
| Input voltage                                              | AC100-277V / 50-60Hz                                                             |
| Input voltage Surge protection                             | AC100-277V / 50-60Hz<br>10KV or 20KV (optional)                                  |
|                                                            | ·                                                                                |
| Surge protection                                           | 10KV or 20KV (optional)                                                          |
| Surge protection Dimming                                   | 10KV or 20KV (optional) Dali / 1-10V                                             |
| Surge protection Dimming External cable                    | 10KV or 20KV (optional) Dali / 1-10V Length upon request                         |
| Surge protection Dimming External cable Lifetime           | 10KV or 20KV (optional) Dali / 1-10V Length upon request 80,000 hours (at 25°C). |
| Surge protection Dimming External cable Lifetime Operating | 10KV or 20KV (optional) Dali / 1-10V Length upon request 80,000 hours (at 25°C). |