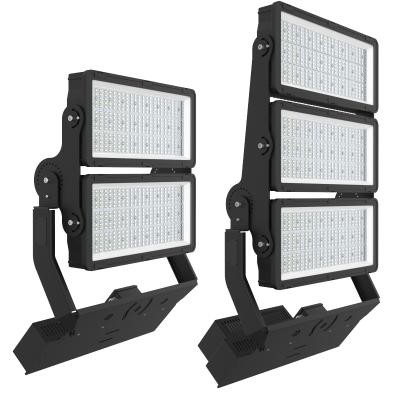

## T30 SERIES

The T30 Floodlight Series is an innovative solution which is designed for sports and multifunctional lighting applications.

The Series represents maximum reliability, robustness, ease of installation and quality. State-of-the-art lighting technology and an IP65 protection rating make the floodlight family the first choice for a range of lighting tasks outdoors, while simultaneously ensuring economical, low-maintenance and energy-efficient lighting solutions.