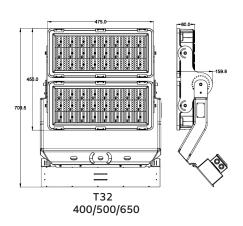

| Туре     | Luminous flux<br>netto (lm) | Power (W) | Efficacy (lm/W) | Standard<br>CCT (K) | Standard CRI |
|----------|-----------------------------|-----------|-----------------|---------------------|--------------|
| T32 400  | 56000                       | 400       | 140             | 4000                | >70          |
| T32 500  | 70000                       | 500       | 140             | 4000                | >70          |
| T32 650  | 91000                       | 650       | 140             | 4000                | >70          |
| T33 750  | 105000                      | 750       | 140             | 4000                | >70          |
| T33 1000 | 140000                      | 1000      | 140             | 4000                | >70          |